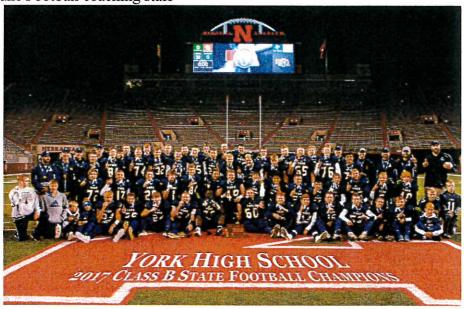

### YORK ATHLETIC BOOSTER CLUB NEWS

Buy your Sports Banquet Tickets as soon as possible for the Friday, May 4th Event!!

Congratulations to All Spring Sports Athletes on an outstanding season!!

What an Incredible YEAR to be a YORK DUKE!!!!