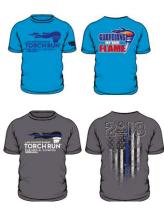

<u>Torch Run shirts available:</u>

(blue)

Cotton T-Shirt: \$15 Dri-Fit Shirt: \$25

Fundraiser/Volunteer shirt:

(grev)

Short sleeve: \$12 Long Sleeve: \$20

### **Torch Run T-Shirt Order Form**

Show your support for the Law Enforcement Torch Run for Special Olympics Nebraska by getting involved in your local Torch Run this May and/or by purchasing a fundraising shirt.