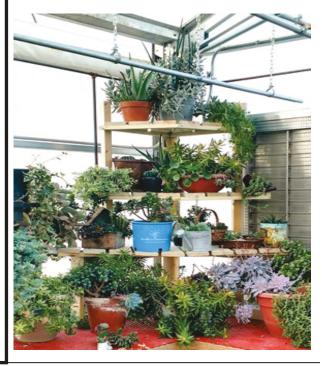

### YORK FFA CHAPTER

York AG ED Celebrating 101 Years

York FFA Chapter Celebrating 91 Years

York FFA's Greenhouse
Opens April 7th
We Have Filled the Greenhouse to
Overflowing!!

We can bring beauty to your home, business or garden. Let us plant or help plant your containers and we will grow them in the greenhouse through May. If you are searching for a new container to plant in—we offer those as well. Come on in and see the hard work the York FFA Chapter has put in.